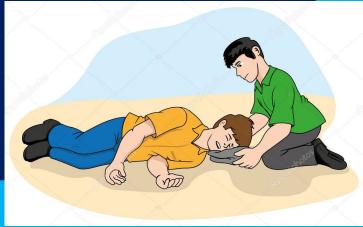

# FIRST AID FOR SEIZURES :

- STAY CALM AND TRACK TIME
- CHECK FOR EPILEPSY OR SEIZURE DISORDER ID (BRACELET/NECKLACE)
- PROTECT FROM POSSIBLE HAZARDS (CHAIRS, TABLES, ETC)
- TURN ON THEIR SIDE, CUSHION HEAD
- AFTER THE SEIZURE, REMAIN WITH THE PERSON UNTIL AWARENESS RETURNS
- PROVIDE EMOTIONAL SUPPORT
- DOCUMENT SEIZURE ACTIVITY