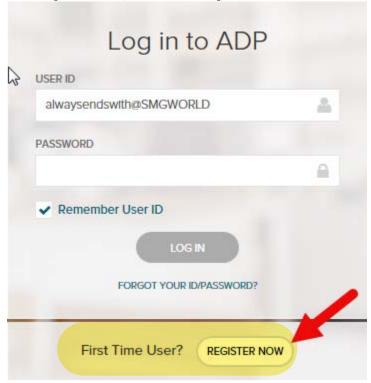

## How to Register on MYADP.com

Go to MyADP.com (via the APP on your mobile device, or online from your work PC), then click Register Now:

Enter "SMGWORLD-PAYME" in the Registration Code box then click Next

Create your account

Registration code

SMGWORLD-PAYME

Enter "SMGWORLD-PAYME"
Then hit Next

NEXT

Click YES

If you don't know your Employee ID, select "SSN,EIN, or ITIN" and enter your SSN; then choose your birth month and day, and finally click the box to confirm you aren't a bot: