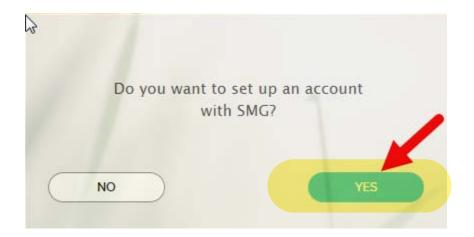

Create your account

Registration code

SMGWORLD-PAYME

Enter "SMGWORLD-PAYME"
Then hit Next

NEXT

Click YES

If you don't know your Employee ID, select "SSN,EIN, or ITIN" and enter your SSN; then choose your birth month and day, and finally click the box to confirm you aren't a bot: