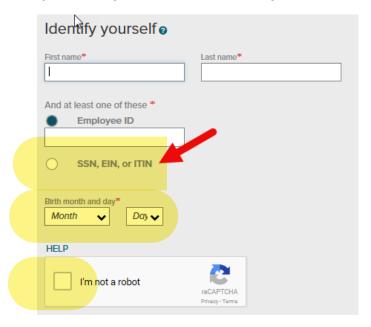

Create your account

Registration code

SMGWORLD-PAYME

Enter "SMGWORLD-PAYME"
Then hit Next

NEXT

Click YES

If you don't know your Employee ID, select "SSN,EIN, or ITIN" and enter your SSN; then choose your birth month and day, and finally click the box to confirm you aren't a bot: