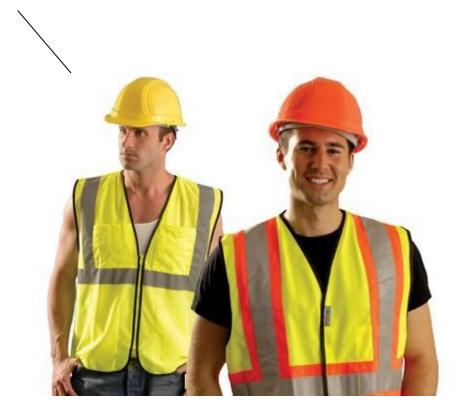

## Required Safety Equipment

Bullard Standard Hard Hat Ratchet Suspension ANSI Type 1 Class E

Radians Mesh Safety Vest
ANSI Class 2